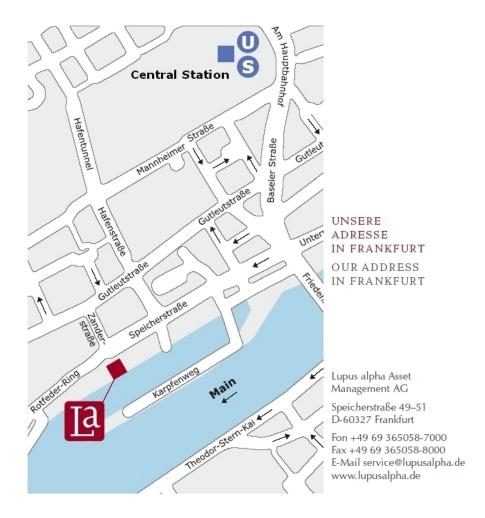

## Your way to Lupus alpha

## By public transport:

By public transport it takes 5 minutes from Frankfurt central station and 15 minutes from Frankfurt airport to our office. You can take every bus/train/tram that goes towards city center. From Frankfurt central station there are two possibilities you may take:

- Take bus line 33 from Frankfurt central station and get off at Zanderstraße, the first stop after central station. From Zanderstraße just cross the road towards the river and you find the House No. 49-51 on the left.

- Take the tram number 16 towards Offenbach or number 21 (both above the ground) towards stadium. Get off at Basler Platz and turn right into Speicherstraße along the river. House No. 49-51 is located after approx. 400 m on the left side.

## By car:

If coming to Frankfurt by car, keep driving towards city center/ west harbor. We offer free parking spaces for you in our parking lot. Please take the entrance on the right.

We wish you a pleasant journey to Lupus alpha.